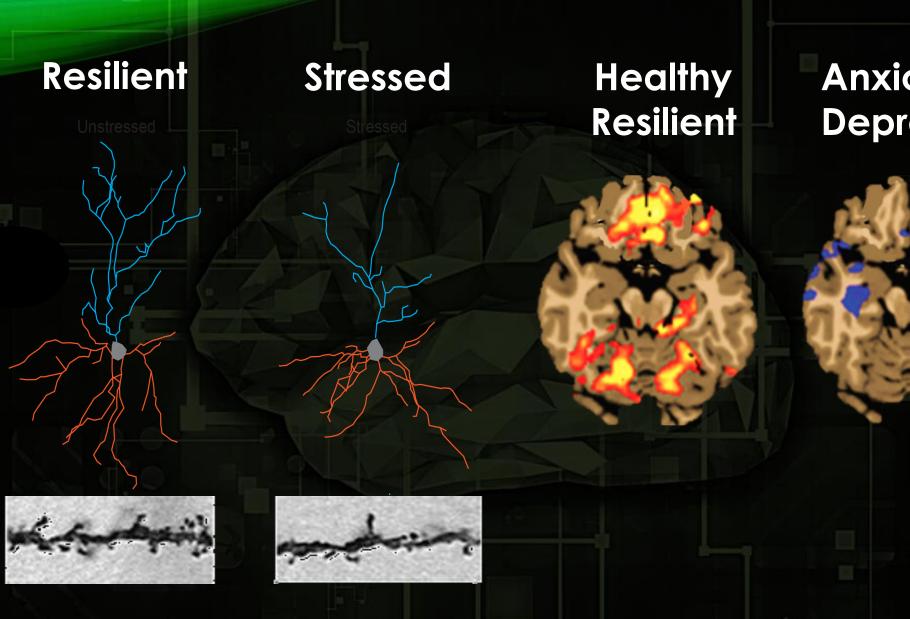

#### Stress & Fear

## Chronic Stress or High Stress Raises Cortisol Frontal Cortex (Executive Center) Becomes Paralyzed

Reduced Attention Lower Perception Emotional Distress Poor Health Poor Performance Sleeplessness

## Chronic Stress or High Stress Raises Cortisol Cellular Changes in the Brain

Shrinks Hippocampus (memory center)
"Brain imaging studies show depressed people possess smaller Hippocampus"

- brainfacts.org

## Chronic Stress or High Stress Raises Cortisol Cellular Changes in the Brain

Shrinks Hippocampus (memory center)
Amygdala Hijack (emotional center)

Anxious Depressed