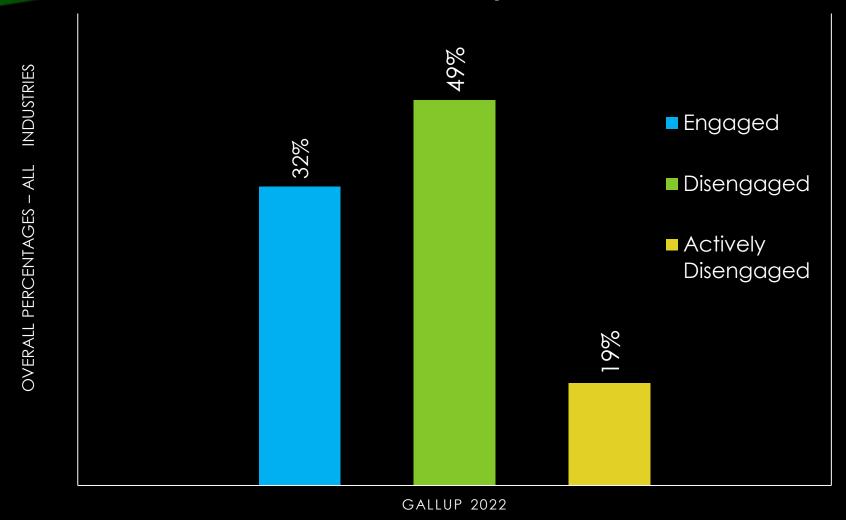

#### 68% Disengaged

2022 Gallup Poll

(63% Disengaged)
2019 Gallup Poll

A disengaged employee costs an organization approximately \$3,400 for every \$10,000

A disengaged employee costs an organization approximately \$3,400 for every \$10,000

#### 68% Disengaged

2022 Gallup Poll