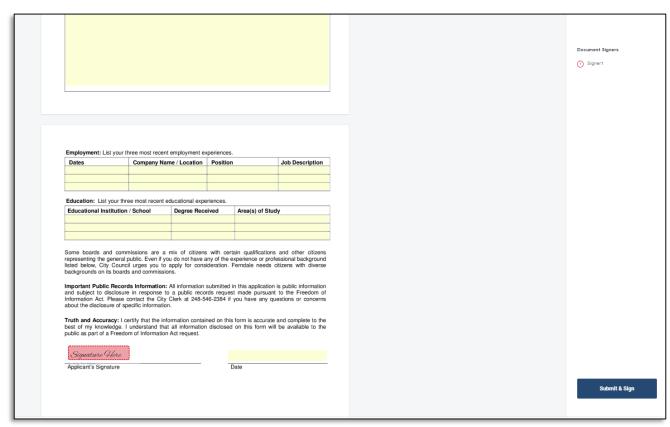

# 4.1.1 – Expectation 3 – Board and commission applications are available online | Example - Ferndale

Make it easy for prospective applicants to apply

2: Zoning Regulations

Ferndale has a submit and sign feature.